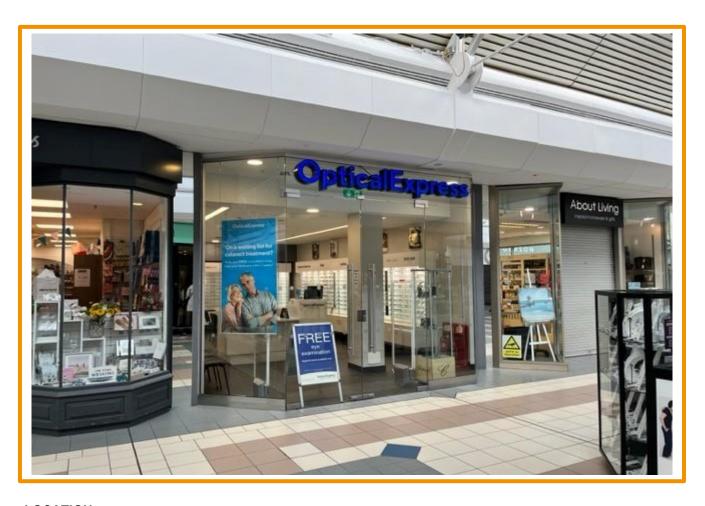

The Avenue is serviced by an 800 space car park.

The unit occupies a prime position within the scheme and benefits from a strong 'pop-out' glazed frontage with a centrally positioned glass customer door.