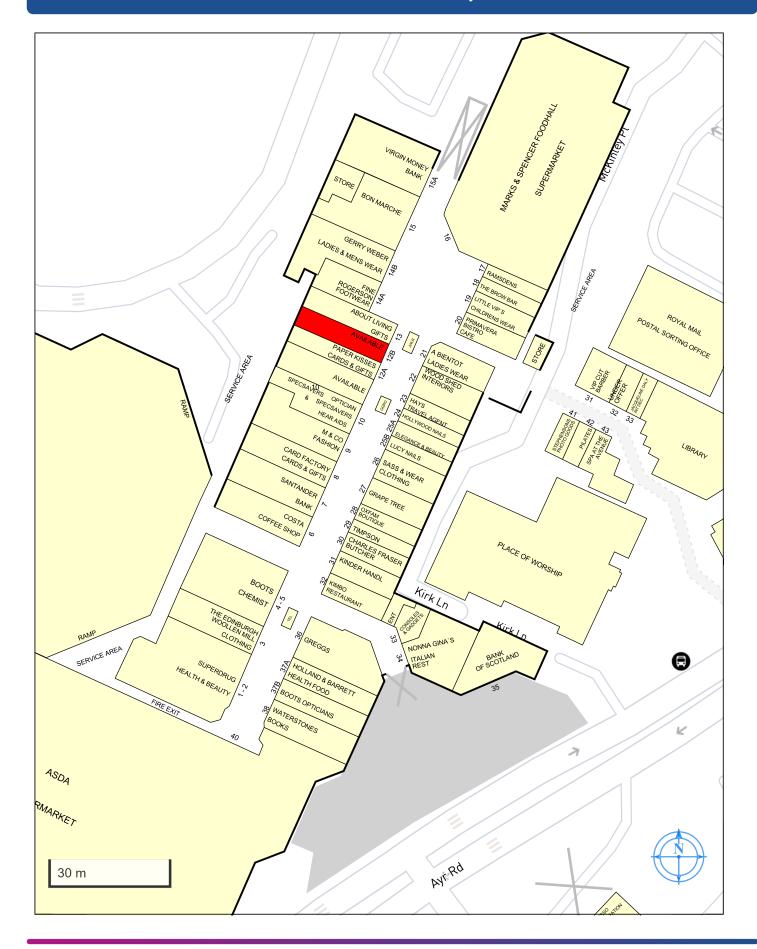

## Unit 12b, The Avenue Shopping Centre, Newton Mearns, Glasgow

#### Description

The Avenue Shopping Centre provides 178,000 sq ft of suburban retailing and catering accommodation. The Centre is anchored by **Marks** & Spencer, Asda, Boots, Virgin Bank, Waterstones, Superdrug and other key retailers.