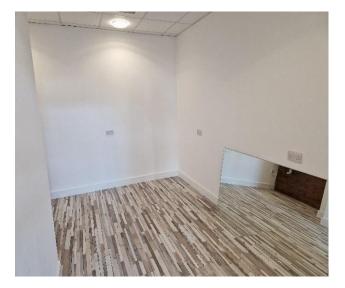

#### Accommodation

The property comprises the last remaining vacant retail/leisure unit which is fitted to 'white box' specification including connected services, glazed shopfront and door, finished floor, suspended ceiling and lighting and painted walls.

The approximate NIA is as follows:

Retail Unit 4: 444sqft (41.25sqm)