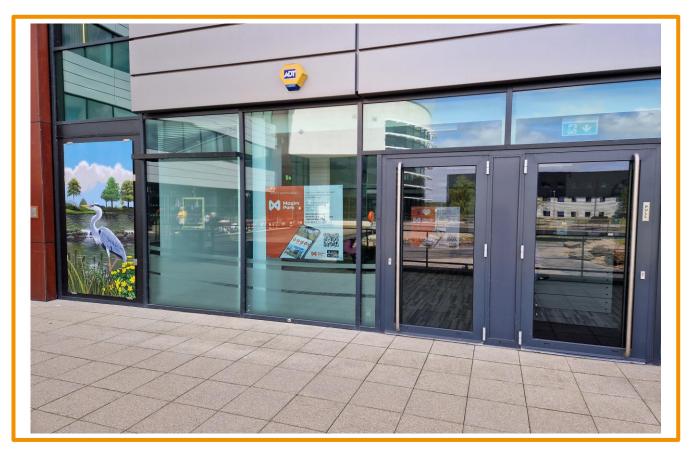

### Retail Unit 4a, Maxim Park, Eurocentral, ML1 4WQ

#### LOCATION

Maxim Park at Eurocentral is a modern office park comprising 756,000sqft of office space within a landscaped environment. Located strategically in the heart of Scotland's Central Belt, the Park accommodates a thriving business community with 2,800 employees hosted there and 9,000 employees once fully let. Maxim's location affords superb links to the rest of the UK, Europe and beyond with unparalleled amenities and facilities. Office occupiers include Balfour Beatty, Scottish Environmental Protection Agency (SEPA), Lumira DX, Aviva, and Linear Group amongst others.

Other retail and leisure occupiers already trading at Maxim include Maxim Barbell Gym, Londis Convenience Store, Regis Café & Restaurant, Piece Sandwich & Coffee Bar, and Fountain Hairdressers.

#### Accommodation

The property comprises the last remaining vacant retail/leisure unit which is fitted to 'white box' specification including connected services, glazed shopfront and door, finished floor, suspended ceiling and lighting and painted walls.