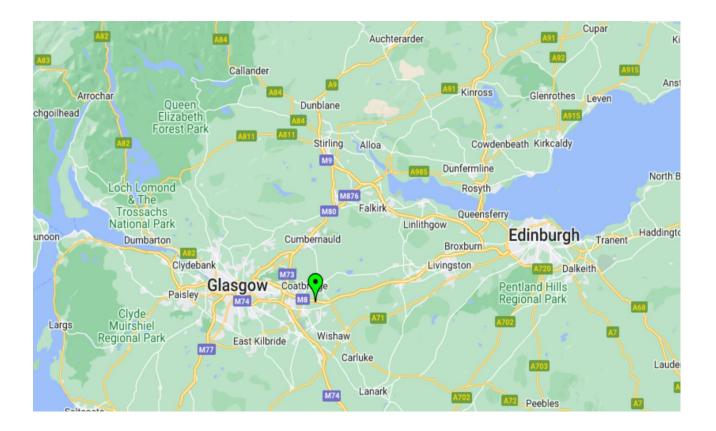

### Retail Unit 4a, Maxim Park, Eurocentral, ML1 4WQ

#### LOCATION

Maxim Park at Eurocentral is a modern office park comprising 756,000sqft of office space within a landscaped environment. Located strategically in the heart of Scotland's Central Belt, the Park accommodates a thriving business community with 2,800 employees hosted there and 9,000 employees once fully let. Maxim's location affords superb links to the rest of the UK, Europe and beyond with unparalleled amenities and facilities. Office occupiers include Balfour Beatty, Scottish Environmental Protection Agency (SEPA), Lumira DX, Aviva, and Linear Group amongst others.