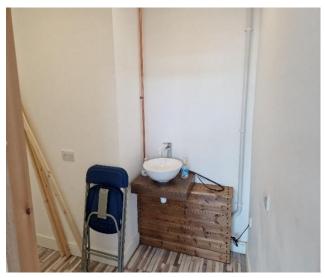

#### Accommodation

The property comprises the last remaining vacant retail/leisure unit which is fitted to 'white box' specification including connected services, glazed shopfront and door, finished floor, suspended ceiling and lighting and painted walls.

The approximate NIA is as follows:

Retail Unit 4: 444sqft (41.25sqm)