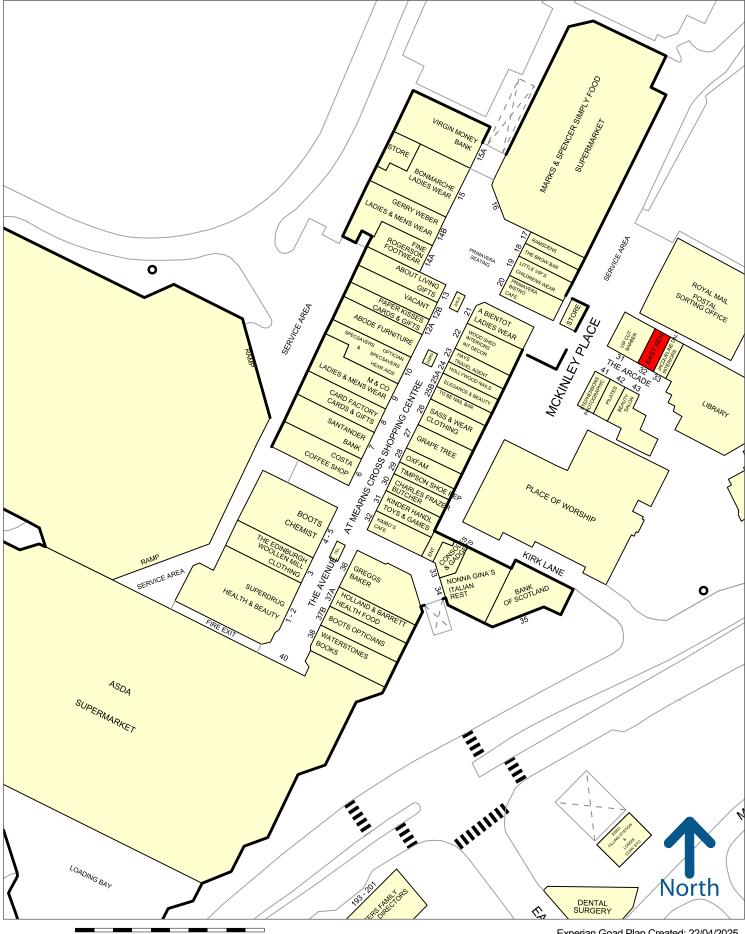

# Description

The Avenue Shopping Centre provides 178,000 sq ft of suburban retailing and catering accommodation. The Centre is anchored by Marks & Spencer, Asda, Boots, Waterstones, Bonmarche, Superdrug and other key retailers.

The Avenue is serviced by an 800 space car park.

McKinlay Place provides an external parade attached to the main Shopping Centre

#### **Newton Mearns**

50 metres

Experian Goad Plan Created: 22/04/2025 Created By: HSA Retail Limited