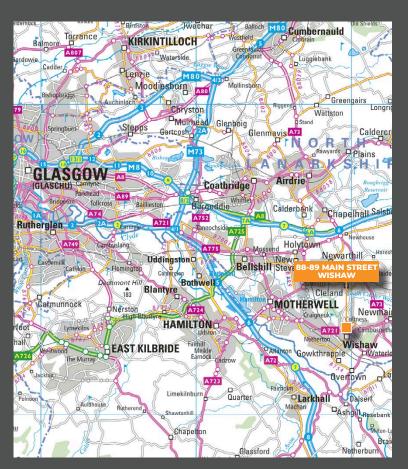

### LOCATION

Wishaw is located 16 miles to the South of Glasgow and is readily accessible to most major rail and motorway networks. It is within 2 miles of the M74 which in turn leads to the M73 and M8 providing access to the West of Scotland and beyond.

Wishaw forms one of the main towns in North Lanarkshire including Motherwell, Hamilton and Larkhall. North Lanarkshire has a population of c. 330,00 and Wishaw itself a resident population of c. 30,000. The unit itself occupies a prime pitch on the North side of Main Street in proximity to a number of national and local retailers. These included the Royal Bank of Scotland, Card Factory, Greggs and Costa Coffee.