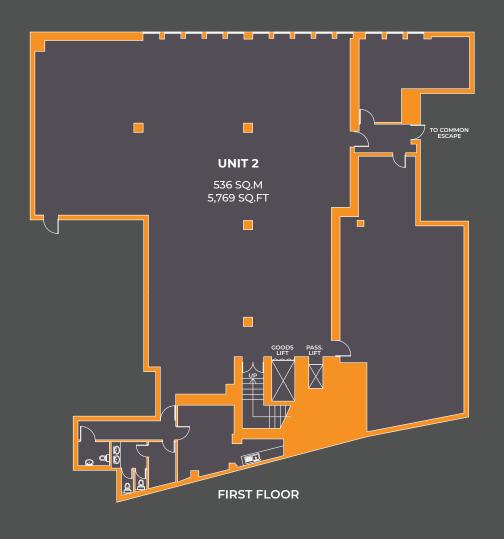

# **SUB-DIVISION OPTIONS**

The unit can potentially be sub-divided as per the plans below. Further information can be provided on request.

# **AVAILABILITY**

The unit has been measured in accordance with the RICS Code of Measuring Practice (6th Edition) and extends to the following approximate areas:

| FLOOR        | AREA SQ.FT | AREA SQ.M |
|--------------|------------|-----------|
| Ground Floor | 5,739      | 533.15    |
| First Floor  | 5,769      | 535.94    |
| TOTAL        | 11,508     | 1,069     |