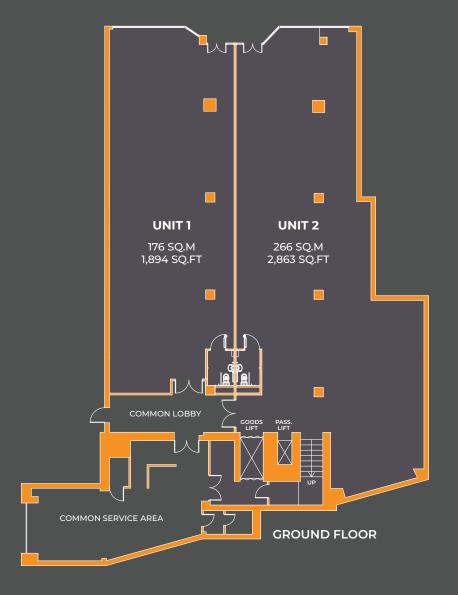

# **SUB-DIVISION OPTIONS**

The unit can potentially be sub-divided as per the plans below. Further information can be provided on request.

# **AVAILABILITY**

The unit has been measured in accordance with the RICS Code of Measuring Practice (6th Edition) and extends to the following approximate areas:

| FLOOR        | AREA SQ.FT | AREA SQ.M |
|--------------|------------|-----------|
| Ground Floor | 5,739      | 533.15    |
| First Floor  | 5,769      | 535.94    |
| TOTAL        | 11,508     | 1,069     |