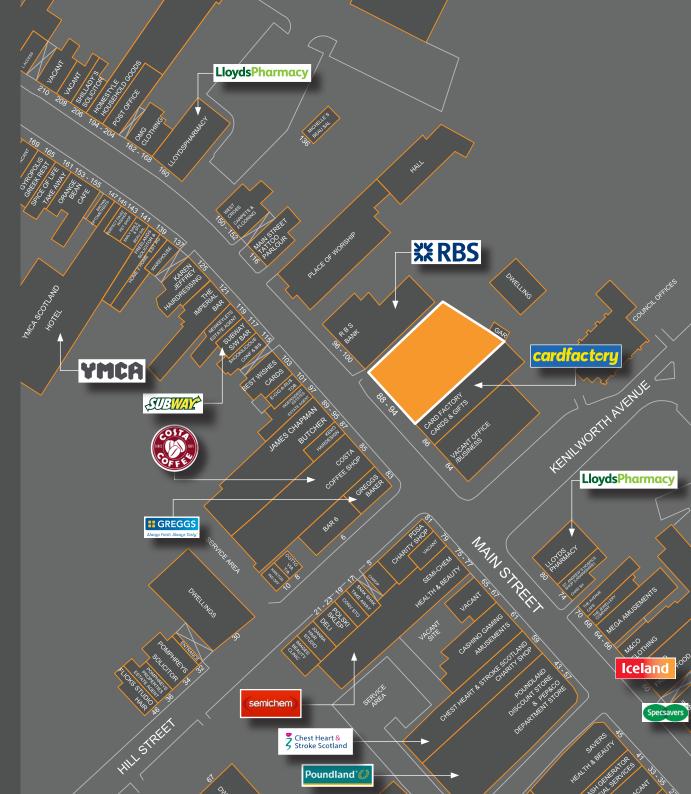

Wishaw forms one of the main towns in North Lanarkshire including Motherwell, Hamilton and Larkhall. North Lanarkshire has a population of c. 330,00 and Wishaw itself a resident population of c. 30,000. The unit itself occupies a prime pitch on the North side of Main Street in proximity to a number of national and local retailers. These included the Royal Bank of Scotland, Card Factory, Greggs and Costa Coffee.