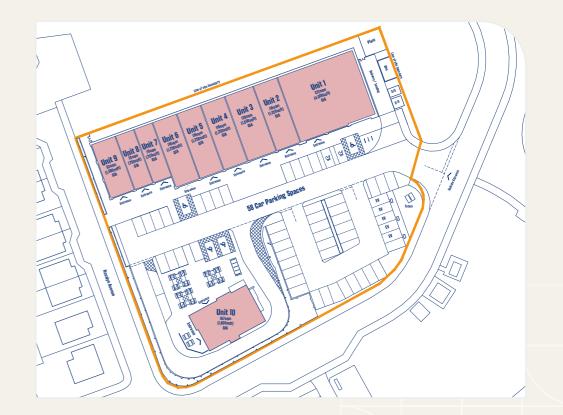

### FIND ON GOOGLE MAPS $\rightarrow$

The Kingdom Park South Retail Centre offers a total of 14,800 sq. ft. of retail space, complemented by 64 car parking spaces.

The development includes a modern retail terrace comprising nine units and a standalone drive-thru unit.

Unit sizes range from 750 sq. ft. to 4,000 sq. ft., providing flexible options to suit various occupiers

## 14,800 SQ. FT. OF FLEXIBLE RETAIL SPACE WITH 64 PARKING SPACES.

| UNIT                | SQ M | SQ FT |
|---------------------|------|-------|
| ONE {UNDER OFFER}   | 372  | 4,000 |
| TWO                 | 116  | 1,250 |
| THREE {UNDER OFFER} | 139  | 1,500 |
| FOUR {UNDER OFFER}  | 116  | 1,250 |
| FIVE {UNDER OFFER}  | 116  | 1,250 |
| SIX                 | 116  | 1,250 |
| SEVEN               | 70   | 750   |
| EIGHT               | 70   | 750   |
| NINE                | 93   | 1,000 |
| TEN {UNDER OFFER}   | 167  | 1,800 |