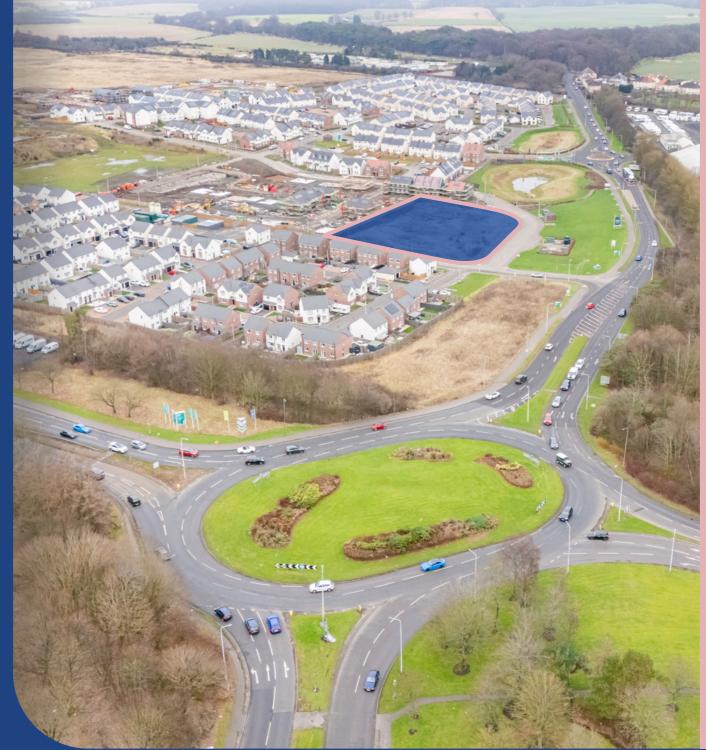

## HIGHLIGHTS

NEIGHBOURHOOD RETAIL CENTRE EXTENDING TO 14,800 SQ.FT

STRATEGICALLY LOCATED OFF THE A915 (RANDOLPH ROAD) – OVER 18,750 VEHICLES DAILY

A DEVELOPMENT BY

Kingdom Park is located to the northeast of Kirkcaldy, a town with a population of over 50,000, expected to grow by 18% by 2036. The site lies east of the A921 and enjoys excellent frontage along the A915.

The proposed retail centre is prominently positioned adjacent to the southern entrance of Kingdom Park, a major new housing development set to deliver over 1,000 homes and a new school upon completion.

#### A PRIME RETAIL LOCATION BESIDE KINGDOM PARK, A MAJOR NEW 1,000-HOME DEVELOPMENT IN KIRKCALDY.