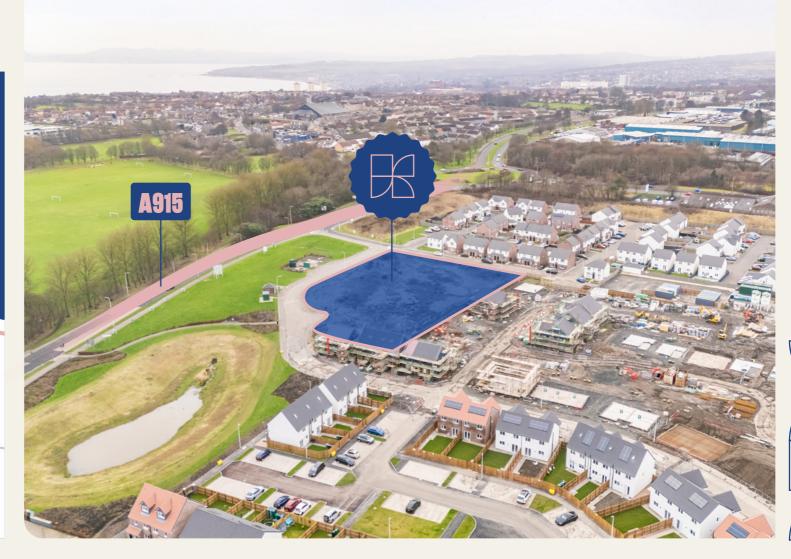

## HIGHLIGHTS

NEIGHBOURHOOD RETAIL CENTRE EXTENDING TO 14,800 SQ.FT

STRATEGICALLY LOCATED OFF THE A915 (RANDOLPH ROAD) – OVER 18,750 VEHICLES DAILY

A DEVELOPMENT BY

Kingdom Park is located to the northeast of Kirkcaldy, a town with a population of over 50,000, expected to grow by 18% by 2036. The site lies east of the A921 and enjoys excellent frontage along the A915.

The proposed retail centre is prominently positioned adjacent to the southern entrance of Kingdom Park, a major new housing development set to deliver over 1,000 homes and a new school upon completion.

#### A PRIME RETAIL LOCATION BESIDE KINGDOM PARK, A MAJOR NEW 1,000-HOME DEVELOPMENT IN KIRKCALDY.

### FIND ON GOOGLE MAPS $\rightarrow$

The Kingdom Park South Retail Centre offers a total of 14,800 sq. ft. of retail space, complemented by 64 car parking spaces.

The development includes a modern retail terrace comprising nine units and a standalone drive-thru unit.