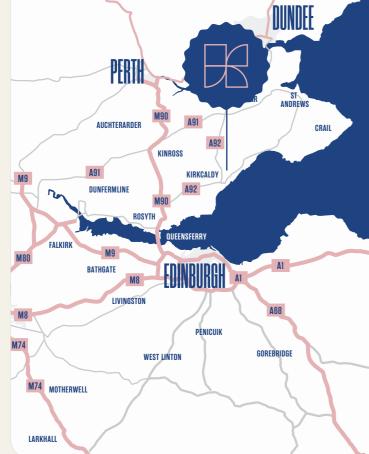

## HIGHLIGHTS

NEIGHBOURHOOD RETAIL CENTRE EXTENDING TO 14,800 SQ.FT

STRATEGICALLY LOCATED OFF THE A915 (RANDOLPH ROAD) – OVER 18,750 VEHICLES DAILY

A DEVELOPMENT BY

Kingdom Park is located to the northeast of Kirkcaldy, a town with a population of over 50,000, expected to grow by 18% by 2036. The site lies east of the A921 and enjoys excellent frontage along the A915.

The proposed retail centre is prominently positioned adjacent to the southern entrance of Kingdom Park, a major new housing development set to deliver over 1,000 homes and a new school upon completion.

#### A PRIME RETAIL LOCATION BESIDE KINGDOM PARK, A MAJOR NEW 1,000-HOME DEVELOPMENT IN KIRKCALDY.