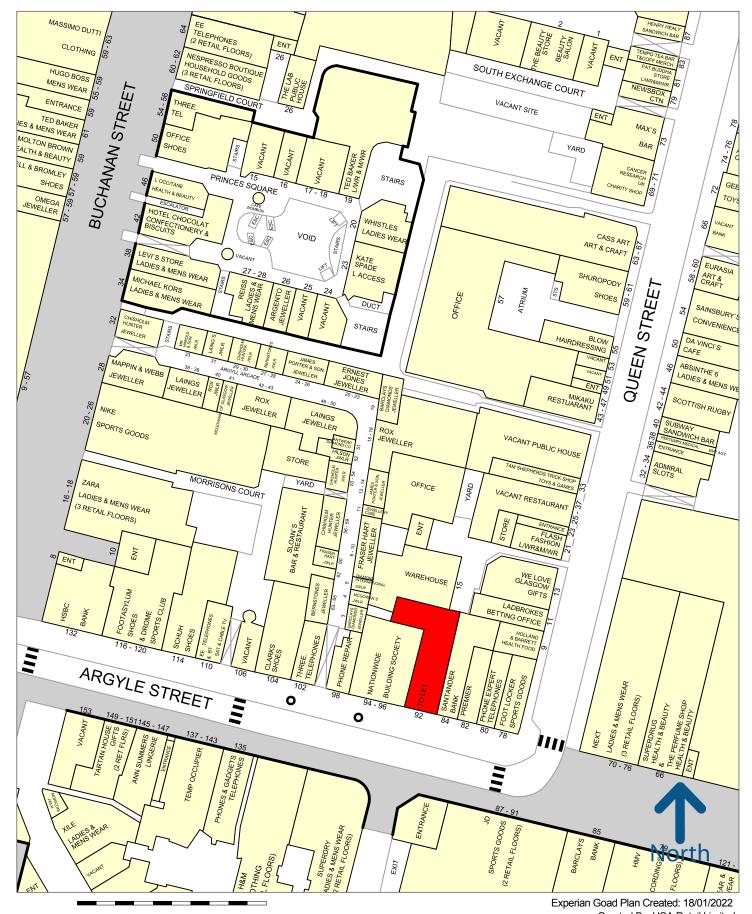

# Location

The property is situated in a prime location on the northern side of Argyle Street, Glasgow.

Argyle Street forms one of the prime retailing thoroughfares within Glasgow City Centre and this location links Buchanan Street to Queen Street. Nearby occupiers include Nationwide, Santander and Foot Locker.