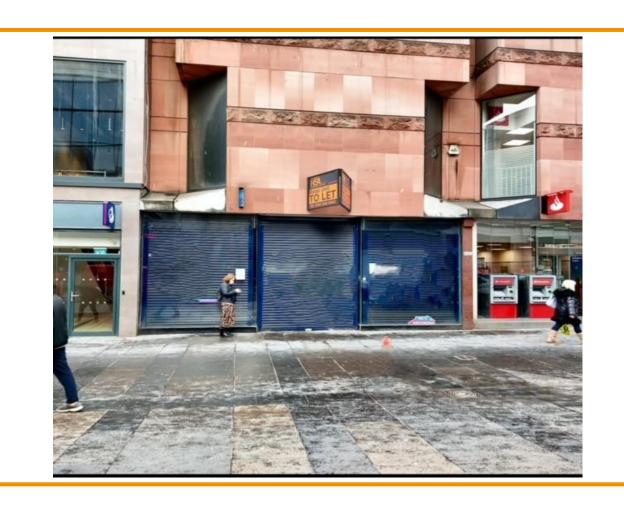

# Location

The property is situated in a prime location on the northern side of Argyle Street, Glasgow.

Argyle Street forms one of the prime retailing thoroughfares within Glasgow City Centre and this location links Buchanan Street to Queen Street. Nearby occupiers include Nationwide, Santander and Foot Locker.

# Description

The property comprises a retail unit over ground and first floors within a steel and concrete framed building with an external stone finish.

The subjects offer sales over the ground floor with storage and staff facilities at first floor level.