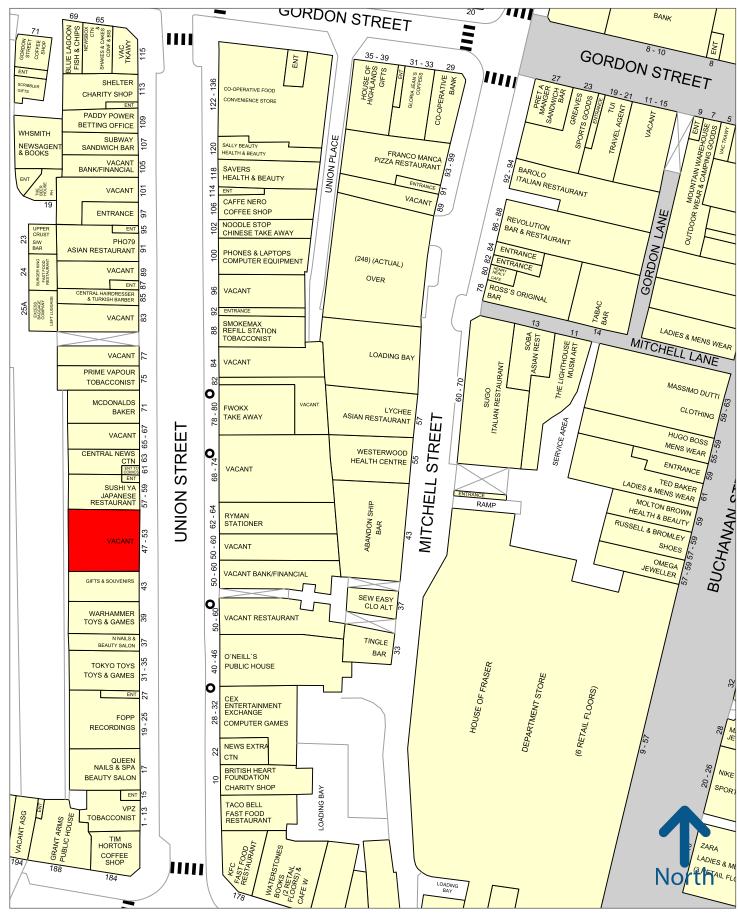

## 49-53 Union Street, Glasgow

#### Location

The property is situated in a prime location on the western side of Union Street, Glasgow.

Union Street forms one of the main thoroughfares linking Central Station and Gordon Street with Argyle Street. Nearby occupiers include Warhammer, CeX, SKY Nails & Beauty and Fopp Records.