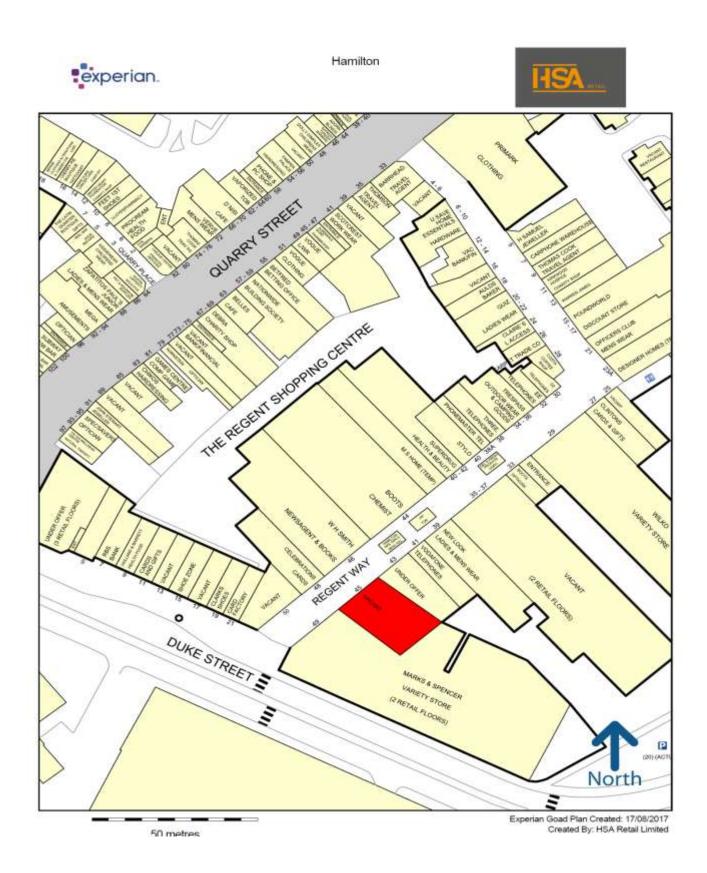

# **LOCATION**

Hamilton is located 12 miles south east of Glasgow City Centre and is Scotland's fifth largest town, with a catchment population of approximately 300,000 persons.

The Regent Shopping Centre provides approximately 315,000 sq ft of retail space, and is the towns principle in town retail destination.

The subject premises occupy a prime position on Regent Way, where nearby retailers include Marks & Spencer, Card Factory, WH Smith, Vodafone, Boots and New Look.