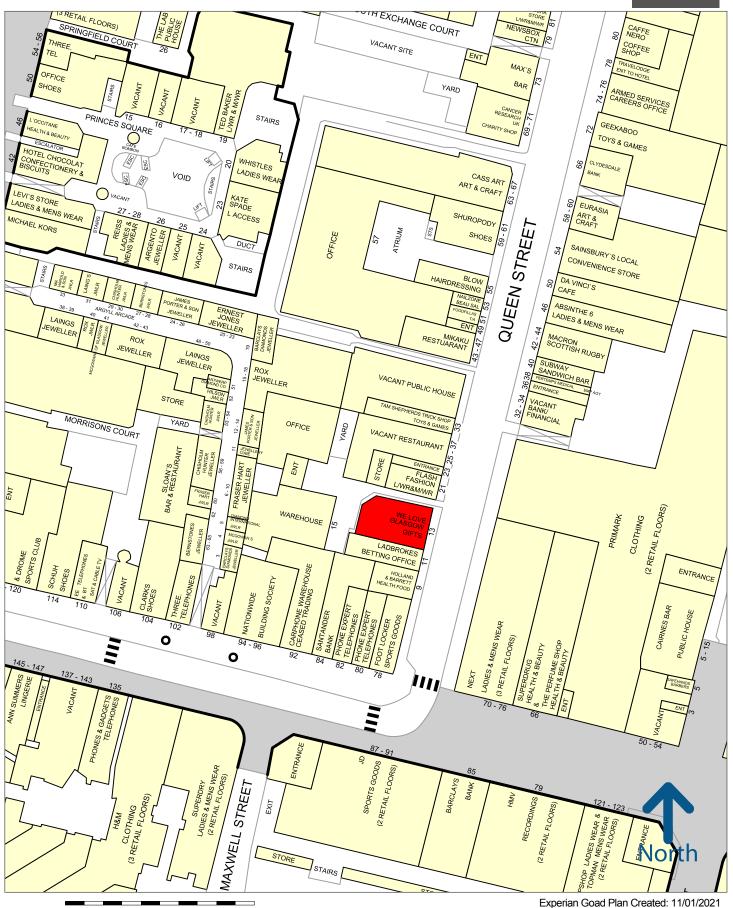

## 15 - 17 QUEEN STREET, GLASGOW

#### LOCATION

Glasgow is Scotland's largest city and is widely acknowledged as being the UK's best retailing centre out with London. It is also recognised as a leading European fashion destination.

The subjects are located at the southern end of Queen Street, near to its junction with Argyle Street and provide an excellent retailing location close to Buchanan Street.

#### Description

The property comprises a ground and first floor retail unit contained within a building of concrete and steel construction.

Nearby operators include Primark, Holland & Barrett, Ladbrokes and the recent new addition to Queen Street, Macron – Scottish Rugby.

#### **Glasgow** Central

Created By: HSA Retail Limited

For more information on our products and services: www.experian.co.uk/goad | goad.sales@uk.experian.com | 0845 601 6011

50 metres

Copyright and confidentiality Experian, 2020. © Crown copyright and database rights 2020. OS 100019885