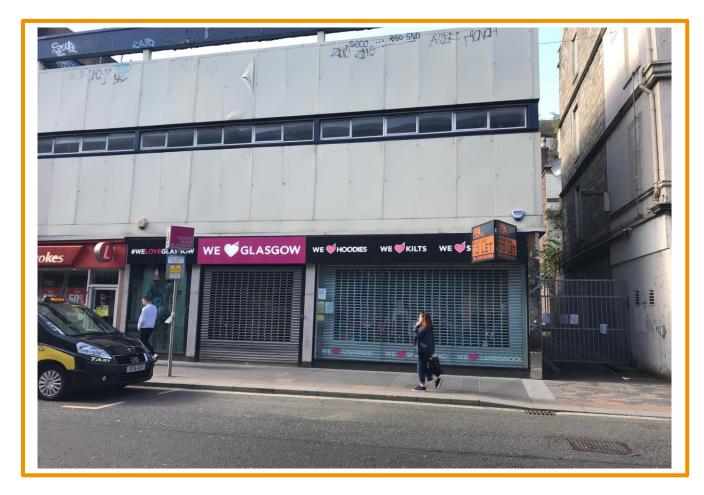

## 15 - 17 QUEEN STREET, GLASGOW

#### LOCATION

Glasgow is Scotland's largest city and is widely acknowledged as being the UK's best retailing centre out with London. It is also recognised as a leading European fashion destination.

The subjects are located at the southern end of Queen Street, near to its junction with Argyle Street and provide an excellent retailing location close to Buchanan Street.

#### Description

The property comprises a ground and first floor retail unit contained within a building of concrete and steel construction.

Nearby operators include Primark, Holland & Barrett, Ladbrokes and the recent new addition to Queen Street, Macron – Scottish Rugby.