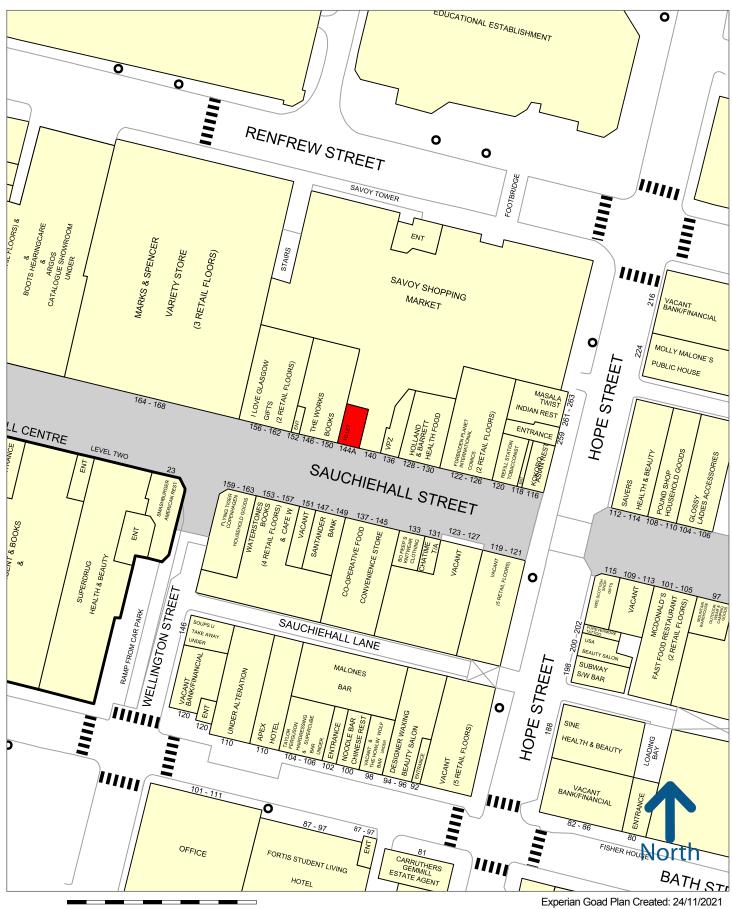

#### LOCATION

The property is situated in a prime location on the northern side of Sauchiehall Street, Glasgow.

Sauchiehall Street forms the northern part of Glasgow's "Golden Z" retailing core and is long established as one of the prime retail destinations within the city centre. Nearby occupiers include Holland & Barrett, The Works, Vodafone, Co-op and Waterstones.