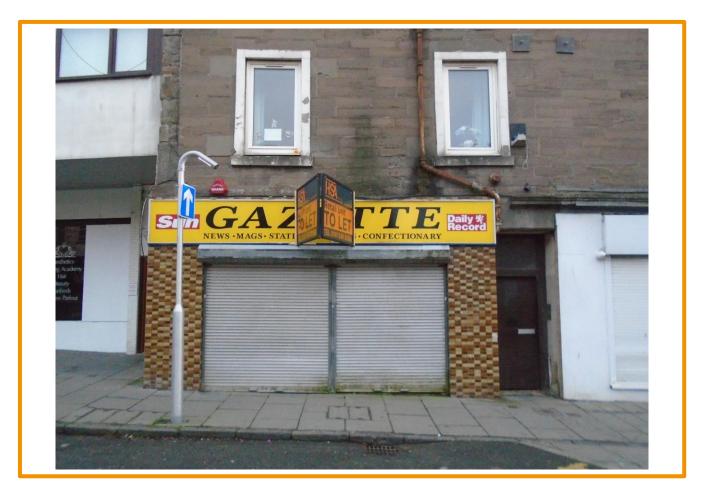

Prominent Retail Unit

# 129 HIGH STREET, LOCHEE, DUNDEE.

#### Description

The property comprises a ground and first floor retail unit set within a three-storey building of brick construction.

Upper floors are in residential use.