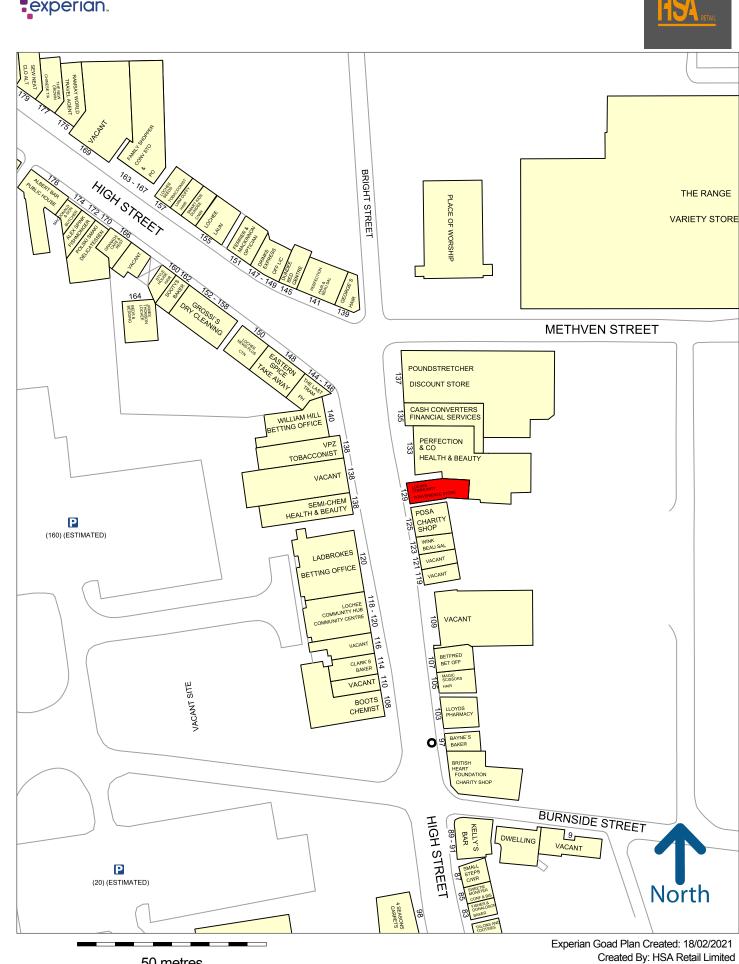

#### LOCATION

Dundee is Scotland's fourth largest city with an estimated population in the region of 145,000 persons and a catchment population in the region of 515,000.

Lochee is situated approximately 2 miles north west of Dundee City Centre. The property is located on the east side of Lochee High Street, close to its junction with Burnside Street. Occupiers within the immediate vicinity include Semichem, Ladbrokes, The Range and Poundstretcher along with other national and local retailers.

(iv) all prices, rents and premiums quoted are exclusive of VAT at current rate.

Dundee - Lochee

Map data

50 metres

Copyright and confidentiality Experian, 2020. © Crown copyright and database rights 2020. OS 100019885